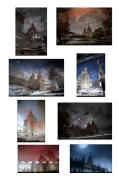

### Wednesday 8 September, 2021

Puddles – natural magic trick for our mind: we see usual things, but everything reversed/reflected: you discover there Fantasy Spaces, like Tolkien's.

Our culture is always being reflected in puddles: buildings, people, meanings, emotions, time - we look in the oldest magic mirror made of water.

Very special visual voice. It is unique and ordinary at the same time. We see (and don't notice) it every rainy day.

We look now at reminiscences. Once we saw puddles-as-real-magic in very early childhood.

Childish game of inventing - to study, to create a new reflected world and yourself inside.

Stereo spaces in one puddle-picture. These puddles-photos have very special 'depth of sharpness'- it is divided into two spaces. It is a new dimension of sky. Just enlarge one and check the details.

1 season – is one of several. This Universe is huge and alive, like ocean. First glance before hunting high and low.

Every picture has its own Number in Season + Time when it was shot.

In terms of pop-culture, this project is a kind of 'Alice' in puddle photography). Lots of people can discover their own reality in puddles: outstanding buildings over the world, through New Puddle Dimension.