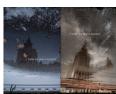

### Wednesday 8 September, 2021

Puddles – natural magic trick for our mind: we see usual things, but everything reversed/reflected: you discover there Fantasy Spaces, like Tolkien's.

Our culture is always being reflected in puddles: buildings, people, meanings, emotions, time - we look in the oldest magic mirror made of water.

Very special visual voice. It is unique and ordinary at the same time. We see (and don't notice) it every rainy day.

We look now at reminiscences. Once we saw puddles-as-real-magic in very early childhood.