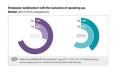

The <u>2015 IBE Ethics at Work survey</u> shows that half of all UK employees still do not raise concerns about behaviour in their organisation (45%).

Of those who do speak up, only 39% said that they were satisfied with the outcome (down from 70% in 2012).