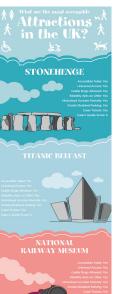

to determine the most accessible attraction in the UK.

**Stonehenge and Titanic Belfast were determined as the most accessible attractions** in the UK, both achieving a perfect score. Their attention to accessibility and the importance of making the attraction welcoming to all is clearly evident when looking across the determining factors.

Other attractions that ranked impressively were the National Railway Museum in York, Kelvingrove Art Gallery and Museum in Glasgow and Hyde Park in London.

Interestingly, **the attractions that came in the top 10 are spread out across the UK**, and not concentrated entirely within the capital, or even large cities in some cases, as some might expect. This study has revealed that across the length of the UK, attractions are prioritising accessibility.