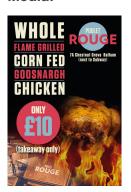

Specialising in high quality, free range chicken dishes, Poulet Rouge's campaign boldly advertises their "Whole flame-grilled corn fed Goosnargh chicken".

Positioning the campaign at Balham station is an ideal approach to target commuters and visitors to the area. With thousands of people passing through the station each day, targeting the entire station with adverts is an effective way to ensure maximum reach to potential customers.

With an added takeaway incentive encouraging audiences to take advantage of their £10 offer, this is an engaging campaign to appeal to London's hungry commuters.

Lee Dentith, CEO of Out of Home International's parent company, Media Agency Group, said: