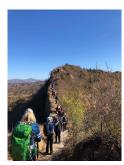

Over the Easter period Global Adventure Challenges are offering a massive 25% off registration fees, on a range of 2020 overseas open challenges, if you sign up before 5pm on Tuesday 30 April!

Trek to the roof of Africa on their Kilimanjaro Trek, cycle through two fascinating countries on the Vietnam to Cambodia challenge or drive your own team of Husky dogs across the arctic on the Lapland Husky Trail!

Whatever's on your bucket list, now is the time to achieve it. Global Adventure Challenges have been organising charity challenges for over 20 years and their Easter Sale is a fantastic opportunity to sign up to an adventure of a lifetime and raise funds for a charity close to your heart.