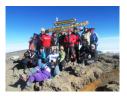

Over the Easter period Global Adventure Challenges are offering a massive 25% off registration fees, on a range of 2020 overseas open challenges, if you sign up before 5pm on Tuesday 30 April!

Trek to the roof of Africa on their Kilimanjaro Trek, cycle through two fascinating countries on the Vietnam to Cambodia challenge or drive your own team of Husky dogs across the arctic on the Lapland Husky Trail!

Company Director at Global Adventure Challenges, Peter Robinson, explains: "Our overseas challenges have raised an incredible £30 million for a range of local and national challenges. Our participants are truly inspiring, pushing themselves outside their comfort zones and achieving incredible things!"