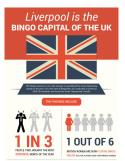

## Liverpool is the Bingo capital of the UK

## The findings include:

- 1 in 3 people find January the most Stressful month of the year\*
- 1 out of 6 British women are now playing bingo online (65% are playing using their mobile phones)\*
- Over 33% of women play bingo for the social aspect\*
- Over 85% of bingo players say the spend more than £20 per month playing online\*
- LIVERPOOL IS THE BINGO CAPITAL OF THE UK (1 in 4 women we asked between the age of 25-55 live in Merseyside)\*
- Over 70% of bingo who play bingo for real money online are women\*