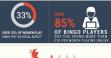

## The findings include:

- 1 in 3 people find January the most Stressful month of the year\*
- 1 out of 6 British women are now playing bingo online (65% are playing using their mobile phones)\*
- Over 33% of women play bingo for the social aspect\*
- Over 85% of bingo players say the spend more than £20 per month playing online\*
- LIVERPOOL IS THE BINGO CAPITAL OF THE UK (1 in 4 women we asked between the age of 25-55 live in Merseyside)\*
- Over 70% of bingo who play bingo for real money online are women\*