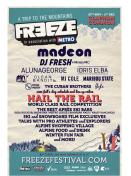

An illustrated ski slope fills the advert background, with the Freeze logo printed boldly across the top. Operating in association with the Metro newspaper, Freeze contains the publication logo in addition to other event partners such as Relentless energy drinks and Kiss FM. The festival line-up, date and location are placed into the design, with a list of scheduled sporting events and additional entertainment.