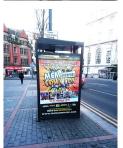

Traditional out of home 6 sheet advertisements are also displayed around the busy city centre in order to generate further interest in the event. With just a handful of tickets remaining for the Sunday, fans are urged to visit <a href="https://www.mcmcomiccon.com/liverpool">www.mcmcomiccon.com/liverpool</a> to purchase the last few before it's too late!

#### **Additional Assets:**

Original MCM Expo Group Comic Con Liverpool advertisement

**Newsroom:** Visit our Newsroom for all the latest stories: <a href="https://www.mediaagencygroup.pressat.co.uk">https://www.mediaagencygroup.pressat.co.uk</a>