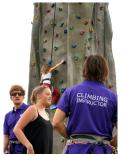

Activities included Parkour & Freerunning, Climbing, Inflatable Assault Course and Slide, a Bouncy Castle, Football, Softplay, Karaoke, Facepainting and more!

For those not persuaded by the excitement, they were drawn in with the offer of a free BBQ, making a lovely day with gorgeous weather for the young people, families and the wider community.