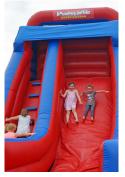

Activities included Parkour & Freerunning, Climbing, Inflatable Assault Course and Slide, a Bouncy Castle, Football, Softplay, Karaoke, Facepainting and more!

For those not persuaded by the excitement, they were drawn in with the offer of a free BBQ, making a lovely day with gorgeous weather for the young people, families and the wider community.