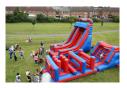

Activities included Parkour & Freerunning, Climbing, Inflatable Assault Course and Slide, a Bouncy Castle, Football, Softplay, Karaoke, Facepainting and more!

For those not persuaded by the excitement, they were drawn in with the offer of a free BBQ, making a lovely day with gorgeous weather for the young people, families and the wider community.