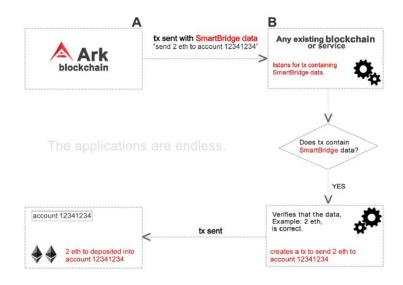

## What is SmartBridge?

Imagine SmartBridge being a piece of a transaction. This piece of information can be sent in a tx to another blockchain or service. The other blockchain or service can listen directly (via an encoded listener).

#### Example

- Server A sends an ARK tx with SmartBridge field filled with "send 2 eth to account 12341234"
- Server B receives this tx, reads the SmartBridge field, verifies the amount sent, and if correct, creates a tx to send 2 eth to account 12341234

This is a very simplistic example, but SmartBridge data can be more complex (send equivalent amount, split it over several accounts, create an ETH smart contract as addressed by SmartBridge), etc...