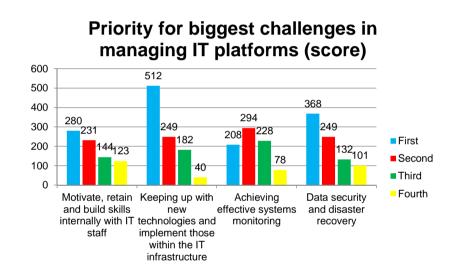

## Priority for biggest challenges in managing IT platforms (score)

- The biggest challenge (also ranked as priority) in managing IT platforms is keeping up with new technologies and implementing those within the infrastructure
- Followed with data security and disaster recovery
- Rank:
  - 1. Keeping up with new technologies
  - 2. Data security
  - 3. Build skills with IT staff
  - 4. Achieving effective monitoring