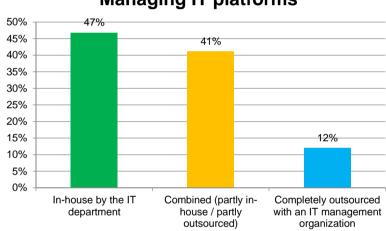

- The most common type of IT platform is the physical infrastructure (36%)
- Followed by hybrid infrastructure (31%) and
- Cloud infrastructure (29%)

- 47% manage their IT platforms in-house, through their IT department
- Followed closely by 41% who use a combination of partly in-house and partly outsourced
- Very few (12%) have completely outsourced their IT management

**Managing IT platforms** 