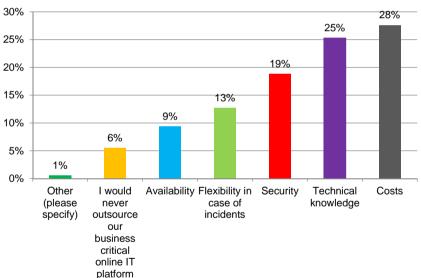

- The most important reason why IT platforms have or would be outsourced is due to Costs (28%)
- Followed closely by Technical knowledge (25%)
- And security (19%)