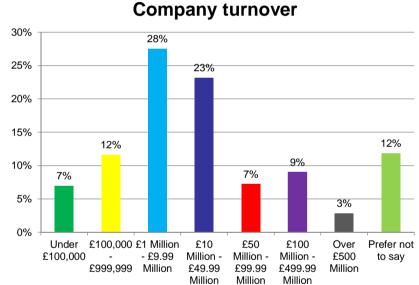

## **Reasons for outsourcing IT platforms**

- 51% have between £1m-£50m company turnover
- The most common turnover within this group is £1-£10m, which represents 28% of all responses
- Followed closely by 23% having a turnover of £10-50m
- 19% have a turnover of under £1m and equally, 19% have a turnover of £50m and over