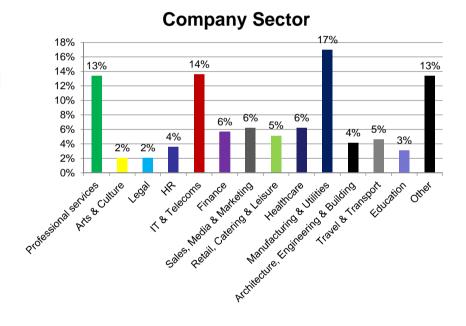

- 17% of responses are from the Manufacturing
   & Utilities sector
- 14% IT & Telecoms and
- 13% are from Professional Services.

- 35% of respondents are from United Kingdom
- e 33% are from USA and
- 32% are from Holland