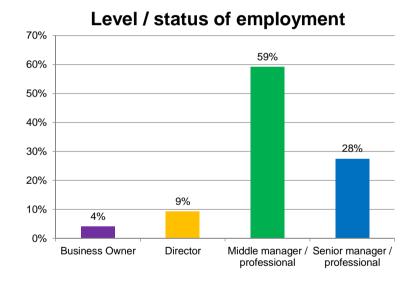

- 59% of respondents are Middle Managers / Professionals and
- 28% are Senior Managers / Professionals