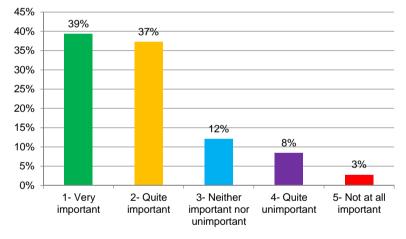

## **IT Infrastructure Outsourcing Survey 2013**

Outcomes all regions U.S. / U.K. / NL

- Majority of the respondents, 76%, find that having an online presence is important
- Of which 39% find it very important and
- 37% quite important