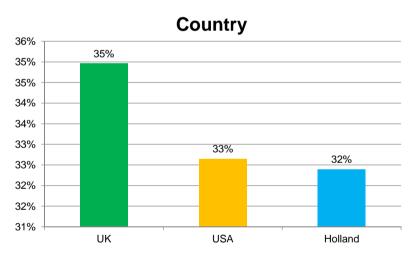

- 17% of responses are from the Manufacturing
   & Utilities sector
- 14% IT & Telecoms and
- 13% are from Professional Services.

- 35% of respondents are from United Kingdom
- e 33% are from USA and
- 32% are from Holland