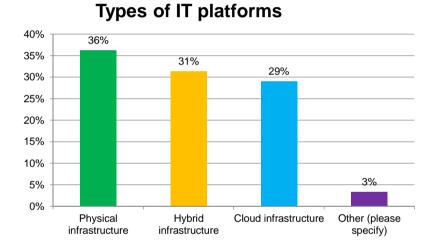

- The most common type of IT platform is the physical infrastructure (36%)
- Followed by hybrid infrastructure (31%) and
- Cloud infrastructure (29%)

- 47% manage their IT platforms in-house, through their IT department
- Followed closely by 41% who use a combination of partly in-house and partly outsourced
- Very few (12%) have completely outsourced their IT management